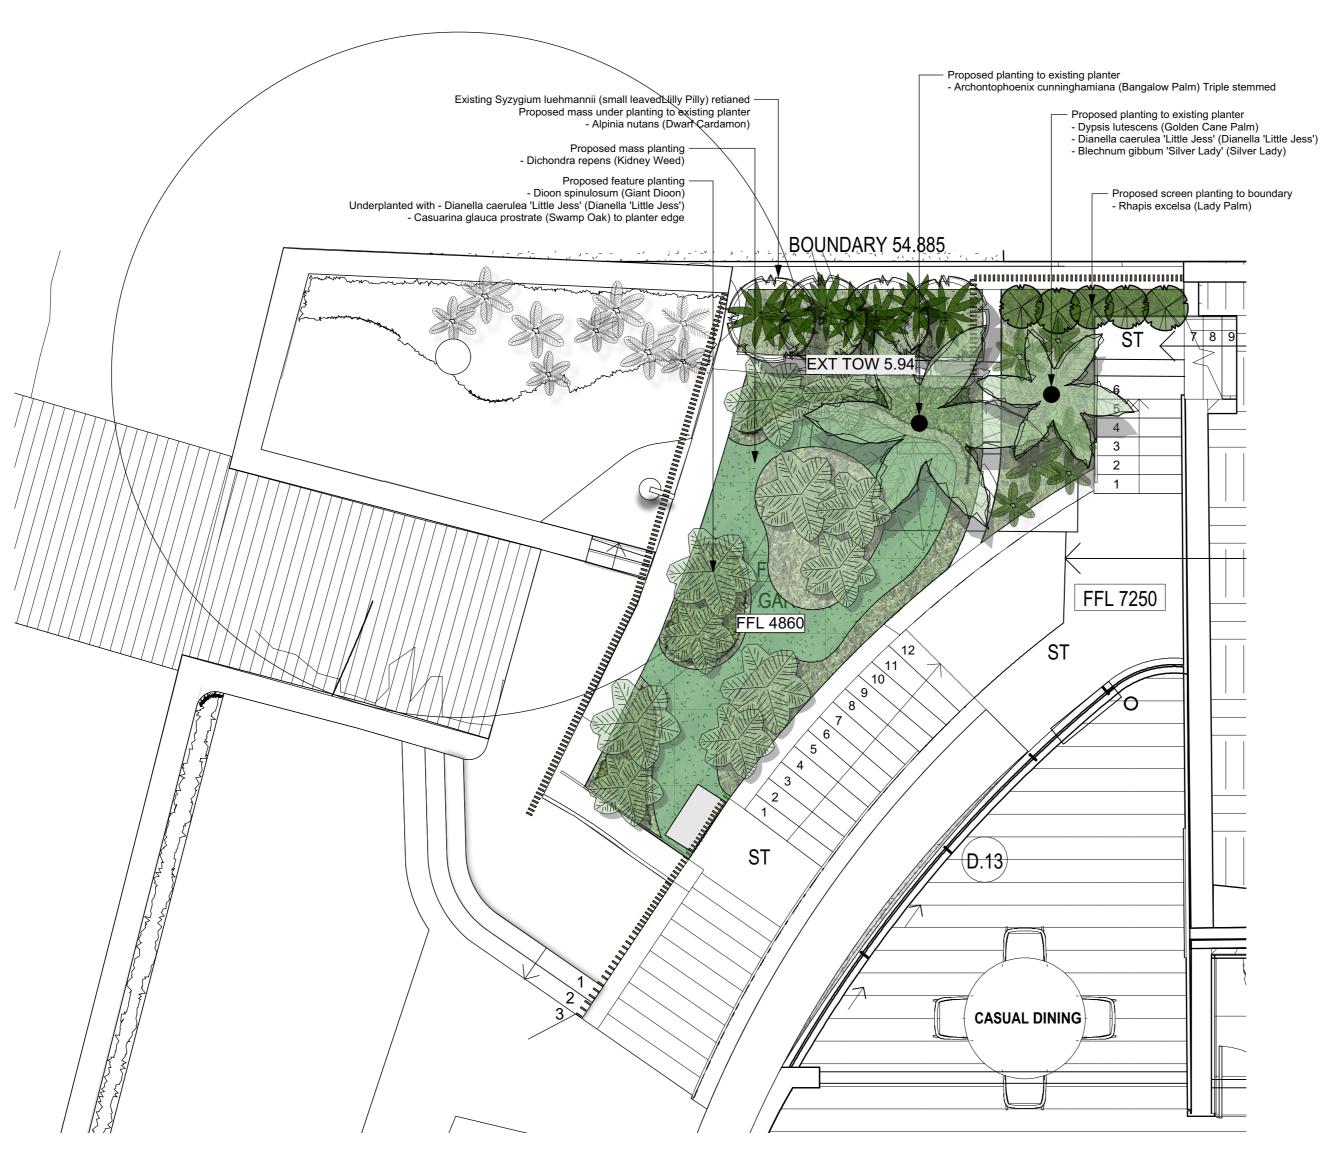

PLEASE NOTE THAT THE PLANT GRAPHICS ARE INDICATIVE SIZES ONLY AND NOT AN ACCURATE REPRESENTATION AT TIME OF PURCHASE

LANDSCAPE PLAN - BALCONY PLANTERS

LANDSCAPE DESIGN, CONSTRUCTION & MAINTENANCE 17 AYLESBURY STREET, BOTANY NSW 2019 PHONE 9314 5333 FAX 9314 5322

PLEASE NOTE THAT THE PLANT GRAPHICS ARE INDICATIVE SIZES ONLY AND NOT AN ACCURATE REPRESENTATION AT TIME OF PURCHASE

PROJECT

JAKOB RESIDENCE 50 WOLSELEY RD POINT PIPER 2027

DRAWN SCALE NHHP

LANDSCAPE PLAN - LEVEL 4

STANDARDS. VERIFY ALL DIMENSIONS ON SITE AND WITH DETAILED SITE SURVEY PRIOR TO OFF SITE FABRICATIONS.

JAKOB RESIDENCE 50 WOLSELEY RD POINT PIPER 2027

1:100 [A2] TITLE LANDSCAPE PLAN - ENTRY LEVEL