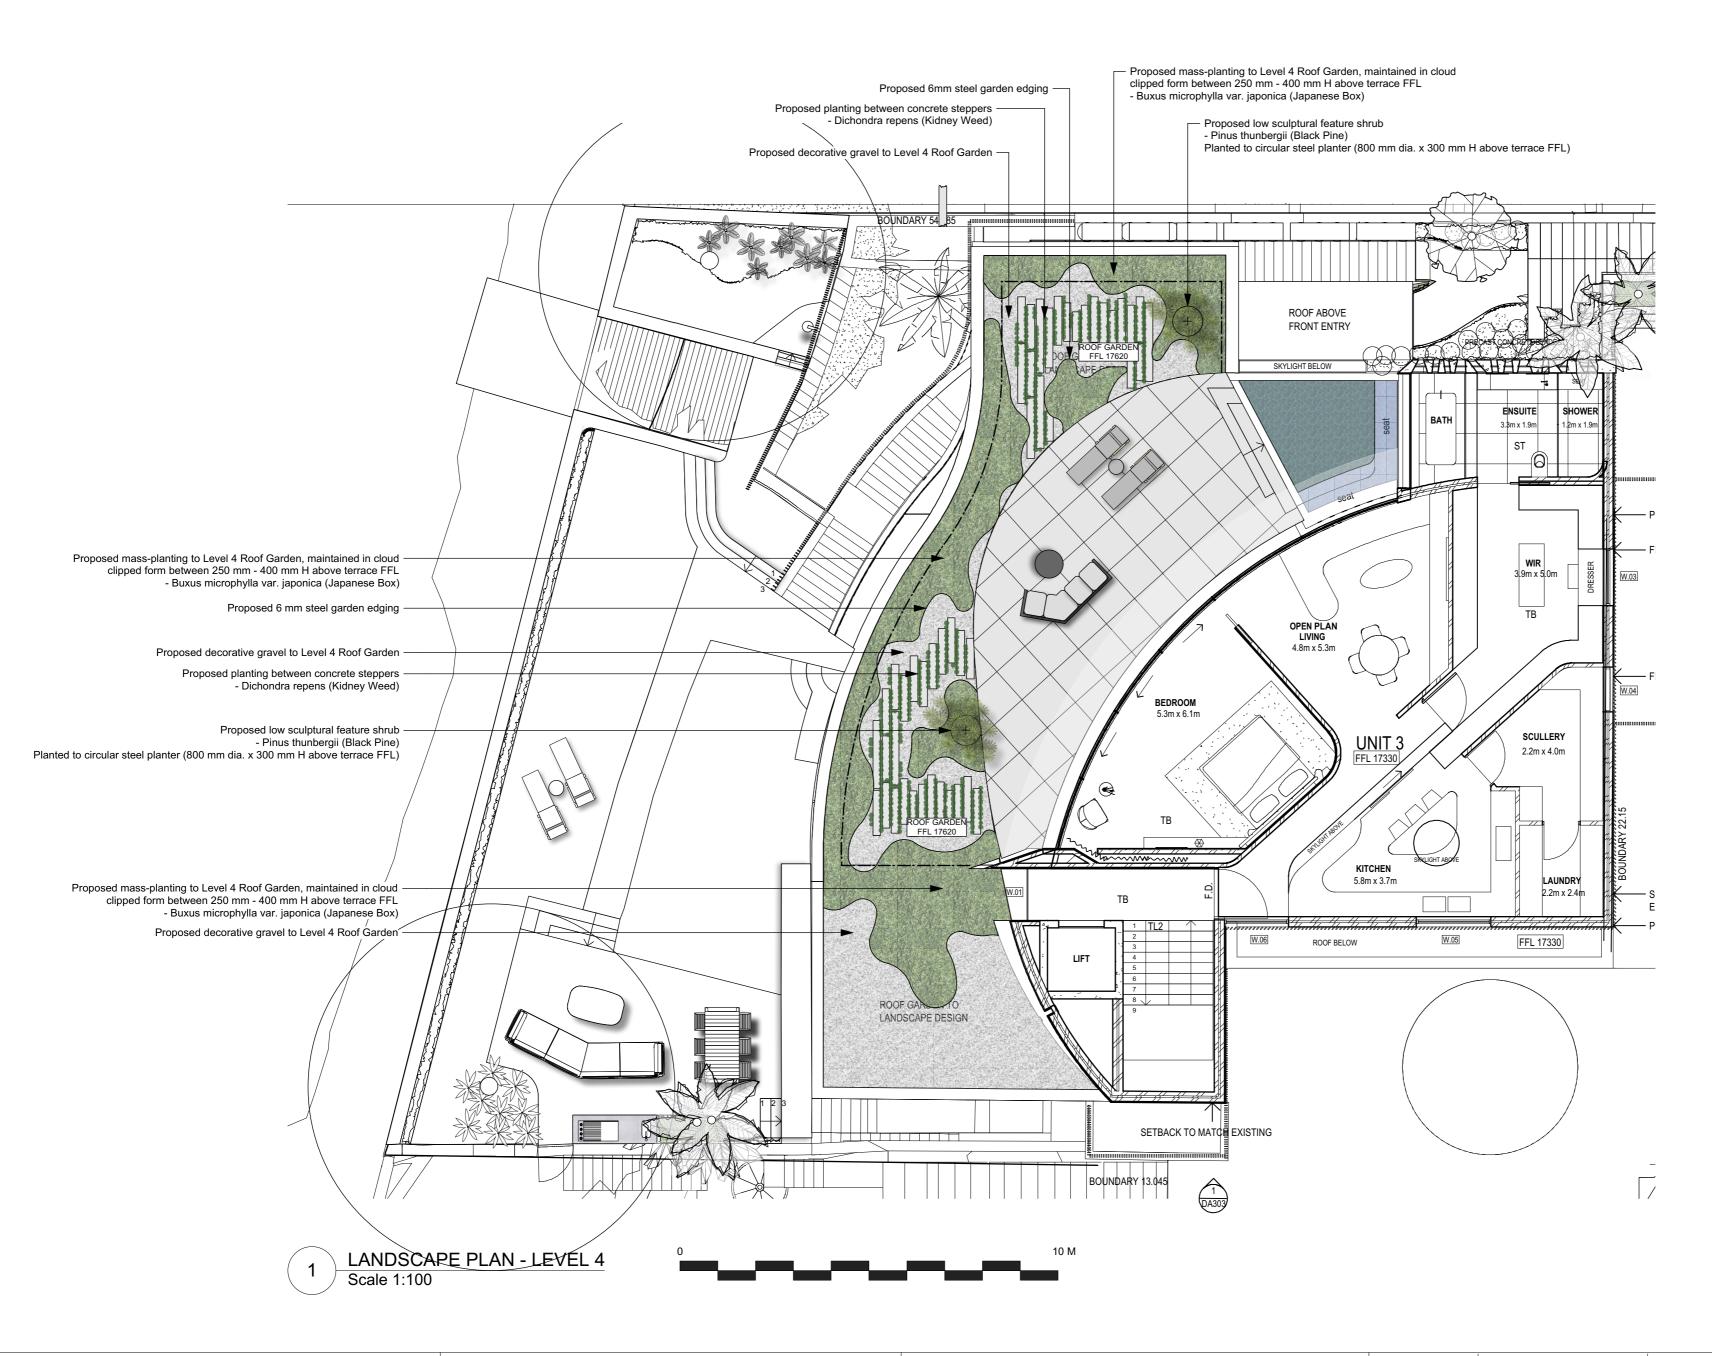

PLEASE NOTE THAT THE PLANT GRAPHICS ARE INDICATIVE SIZES ONLY AND NOT AN ACCURATE REPRESENTATION AT TIME OF PURCHASE

PROJECT

JAKOB RESIDENCE 50 WOLSELEY RD POINT PIPER 2027

DRAWN SCALE NHHP

LANDSCAPE PLAN - LEVEL 4

TITLE

DATE 20.05.2020 1:100 [A2]

SECRET GARDENS

CONFIDENTIAL INFORMATION. COPYRIGHT 2016 OF SECRET GARDENS PTY LTD.

INTELLECTUAL PROPERTY OWNERSHIP IN ALL

**ELEMENTS AND MORAL RIGHTS ARE ASSERTED.** 

ALL RIGHTS RESERVED. SECRET GARDENS RETAINS PLEASE NOTE THAT THE PLANT GRAPHICS ARE INDICATIVE SIZES ONLY AND NOT AN ACCURATE REPRESENTATION AT TIME OF PURCHASE

STANDARDS. VERIFY ALL DIMENSIONS ON SITE AND WITH DETAILED SITE SURVEY PRIOR TO OFF SITE FABRICATIONS.

JAKOB RESIDENCE 50 WOLSELEY RD POINT PIPER 2027

1:100 [A2] TITLE LANDSCAPE PLAN - ENTRY LEVEL